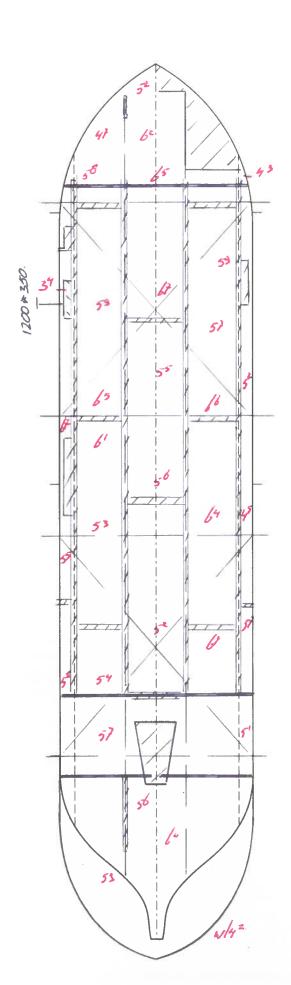

Spantafstand vlak: dwarsverband

350 mm

Spantafstand huid:dwarsverband

350 mm

Minimale dikte volgens toepasselijke wetgeving

Vlak:

3.0 mm

3.72 mm

Huid:

3.0 mm

**Omstandigheden** 

Werf inspectie:

Krimpen a/d Lek

Opstelling schip:

op langshelling

Toegankelijkheid: redelijk

# Vlak - , kim- en huidbeplating

NBKB nummer: 2018.10.13021
Scheepsnaam: TCHEMMA
ENI-nummer: 03030163
Inspectiedatum: 04-12-2018

Aanwezige dubbelplaten.

Nieuw aangebrachte dubbelplaten.

Nieuwe plaat

Onder de laadvloer / in de compartimenten geïnspecteerd: niet geinspecteerd

#### Casco:

- 1. Dubbelplaat SB kim ca. 1200 x 350 x 6 mm
- 2. Diepgangsschalen aan SB- en BB zijde